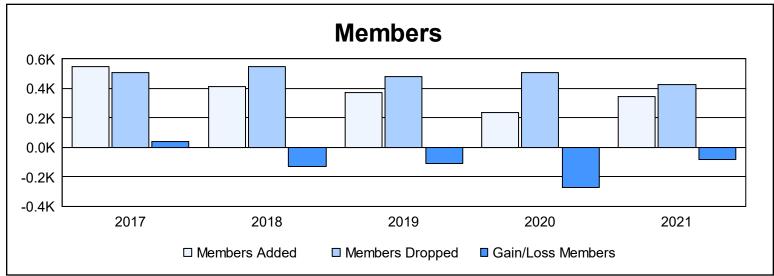

| Year      | New<br>Clubs | Dropped<br>Clubs | Gain/<br>Loss<br>Clubs | New<br>Members | Charter<br>Members | Reinstate<br>Members | Transfer<br>Members | Total<br>Member<br>Added | Total<br>Members<br>Dropped | Gain/<br>Loss<br>Members |
|-----------|--------------|------------------|------------------------|----------------|--------------------|----------------------|---------------------|--------------------------|-----------------------------|--------------------------|
| 2016-2017 | 4            | 3                | 1                      | 390            | 114                | 24                   | 23                  | 551                      | 508                         | 43                       |
| 2017-2018 | 0            | 4                | -4                     | 366            | 1                  | 13                   | 36                  | 416                      | 549                         | -133                     |
| 2018-2019 | 2            | 7                | -5                     | 263            | 69                 | 15                   | 26                  | 373                      | 483                         | -110                     |
| 2019-2020 | 0            | 1                | -1                     | 194            | 7                  | 14                   | 22                  | 237                      | 510                         | -273                     |
| 2020-2021 | 1            | 5                | -4                     | 270            | 32                 | 24                   | 18                  | 344                      | 428                         | -84                      |
| Average   | 1            | 4                | -3                     | 297            | 45                 | 18                   | 25                  | 384                      | 496                         | -111                     |