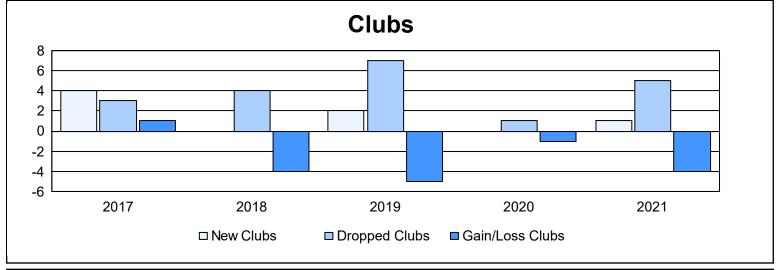

| Year      | New<br>Clubs | Dropped<br>Clubs | Gain/<br>Loss<br>Clubs | New<br>Members | Charter<br>Members | Reinstate<br>Members | Transfer<br>Members | Total<br>Member<br>Added | Total<br>Members<br>Dropped | Gain/<br>Loss<br>Members |
|-----------|--------------|------------------|------------------------|----------------|--------------------|----------------------|---------------------|--------------------------|-----------------------------|--------------------------|
| 2016-2017 | 4            | 3                | 1                      | 390            | 114                | 24                   | 23                  | 551                      | 508                         | 43                       |
| 2017-2018 | 0            | 4                | -4                     | 366            | 1                  | 13                   | 36                  | 416                      | 549                         | -133                     |
| 2018-2019 | 2            | 7                | -5                     | 263            | 69                 | 15                   | 26                  | 373                      | 483                         | -110                     |
| 2019-2020 | 0            | 1                | -1                     | 194            | 7                  | 14                   | 22                  | 237                      | 510                         | -273                     |
| 2020-2021 | 1            | 5                | -4                     | 270            | 32                 | 24                   | 18                  | 344                      | 428                         | -84                      |
| Average   | 1            | 4                | -3                     | 297            | 45                 | 18                   | 25                  | 384                      | 496                         | -111                     |